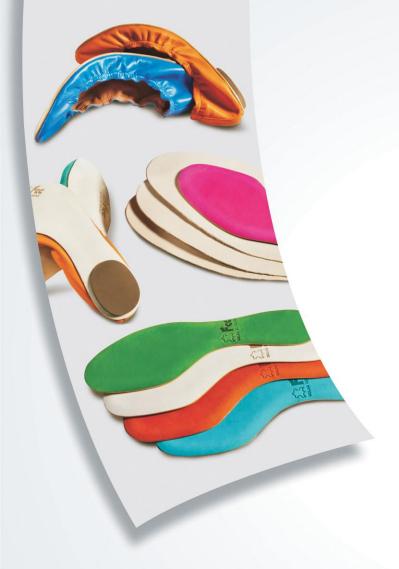

## **Tannery**

- **Eco-friendly leather tanning**
- Present in the top-tier premium footwear brands around the world
- Groupon sole, cut soles, leather soles and specials soles.