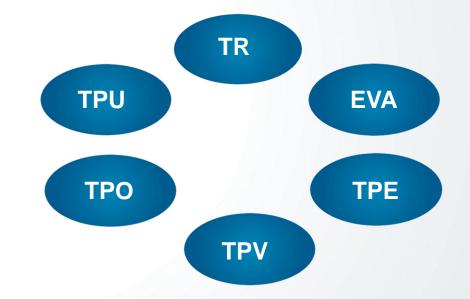

# **Thermoplastic Elastomers**

## **Thermoplastic Elastomers**

- Meet all international norms and standards for restricted substances and materials
- Fully recyclable
- Minimum waste and scrap generation
- Biodegradable alternatives