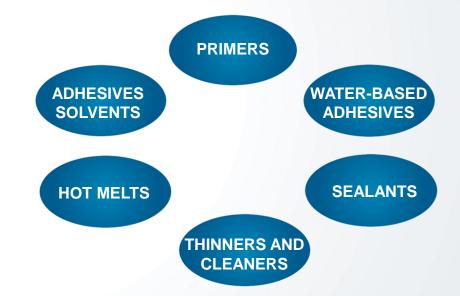

### **Product Divisions**

- Thermoplastics
- Adhesives and sealants
- Tannery

### **Adhesives and Sealants**

- Water-based products
- Thermoplastic adhesives
- Safer storage in less space
- Lower production and logistics costs